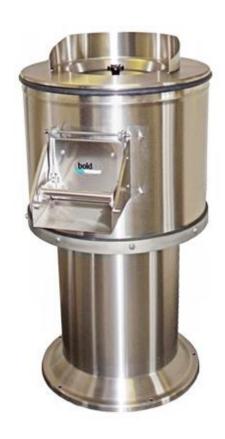

## B56 Stainless Steel POTATO PEELER

Fast . Efficient . Hygienic

Peels a full bag in one load in under 2 minutes

Tel: 01205 356666 Email: info@porcher.co.uk

## B56 Stainless Steel Potato Peeler

- Bold Peelers are leaders in the fish frying and catering industry, combining ease of operation with reliability.
- The full bag capacity of the Bold 56 eliminates the need for operator to divide a bag before loading, this avoids the possibility of overloading which can occur with a smaller machine.
- Stainless steel construction ensures a hygienic rust free machine, requiring a minimum of maintenance.
- Heavy duty gear box is automatically lubricated from oil sump making peeling operation smooth and reliable.
- The stainless steel peeling plate and drum lining can be removed for recoating when required keeping service cost to a minimum.
- Unique nylon brush fitted to bottom plate guards against blockages to waste outlet reducing the amount of cleaning required.
- The position of the water inlet and waste outlet can be varied to suit individual installation requirements.
- WRAS Approved Class A air brake is fitted to the water inlet.
- All the above features combined with quality engineering ensure that the Bold 56 Potato Peeler will remain in pristine condition after many years of reliable service.