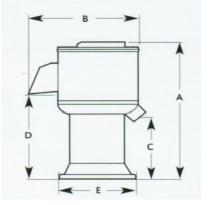

| Dimensions<br>mm | B56<br>STD | B56 T |
|------------------|------------|-------|
| Α                | 1040       | 1170  |
| В                | 720        | 720   |
| С                | 395        | 515   |
| D                | 635        | 770   |
| Е                | 560        | 560   |